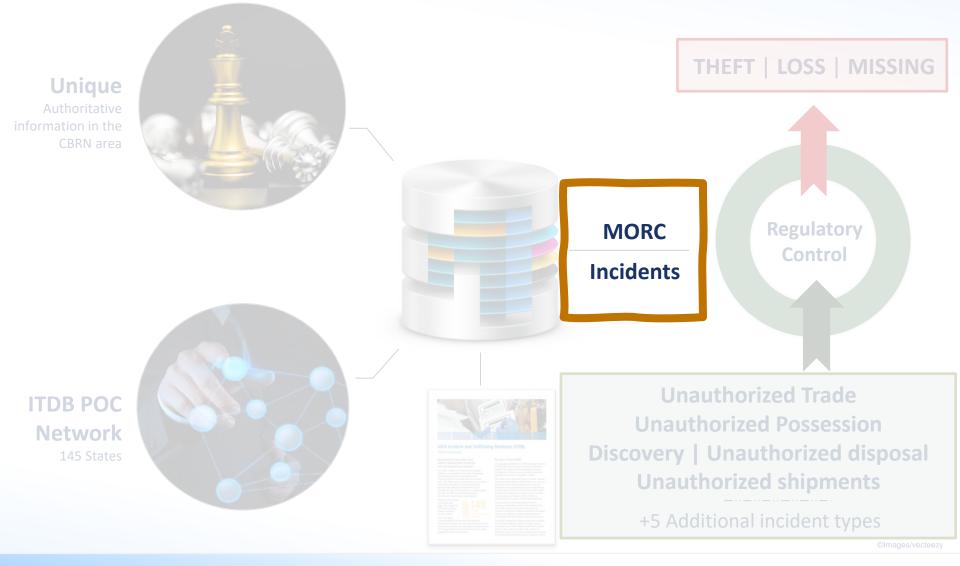

### Incidents with MORC

# **Catastrophic Chain of Events**

Loss of Regulatory Control Opportunistic Middle Man Non-State Actor (Dark Web) Malicious Act

Incidents of nuclear and other radioactive **material out of regulatory control** (MORC)