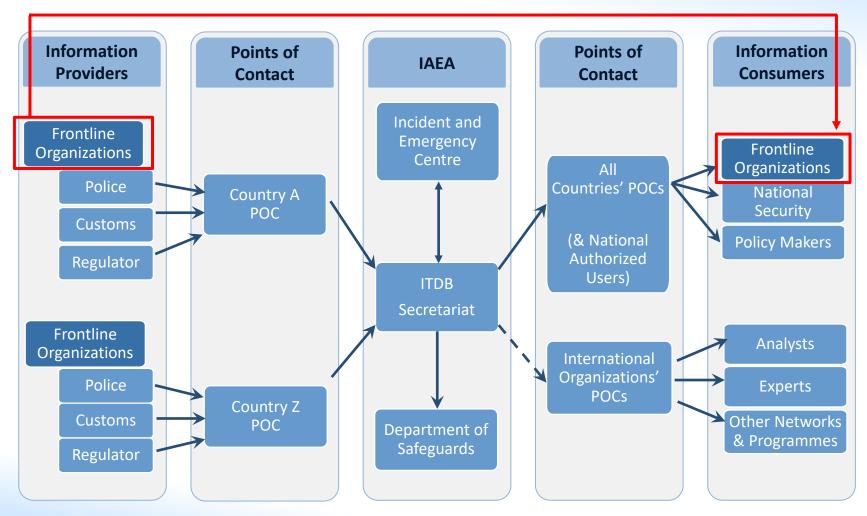

and Trafficking Database (ITDB)

Workshop "Encouraging Dialogue Between Law Enforcement, Regulators and Operators to Strengthen Radioactive Source Security"

10 - 12 June 2024

Ms Anna GREDINGER Nuclear Security Information Officer Division of Nuclear Security Department of Nuclear Safety and Security













Opportunistic Middle Man







Opportunistic Middle Man Non-State Actor (Internet)







Opportunistic Middle Man Non-State Actor (Dark Web) Malicious Act







# **Catastrophic Chain of Events**



Loss of Regulatory Control Opportunistic Middle Man Non-State Actor (Dark Web) Malicious Act



Incidents of nuclear and other radioactive **material out of regulatory control** (MORC)



©Images/vecteezy







©Images/vecteezy





©Images/vecteezy





#### ©Images/vecteezy





#### ©Images/vecteezy







### Incidents with MORC





### **Overview**





### by Group (criminal intent)

### by Type of Material



#### Source: ITDB Annual Factsheet

### To conclude...





"...the ITDB System can be **extremely valuable**, not in the sense of being a scoreboard of illicit trafficking, but by being a **weathervane that can point to problems** needing attention ..."

G. M. Moore



### Enquiries

## IAEA Division of Nuclear Security

# Incidents and Trafficking Database E-mail: <u>itdb@iaea.org</u>



# Thank you for your attention!