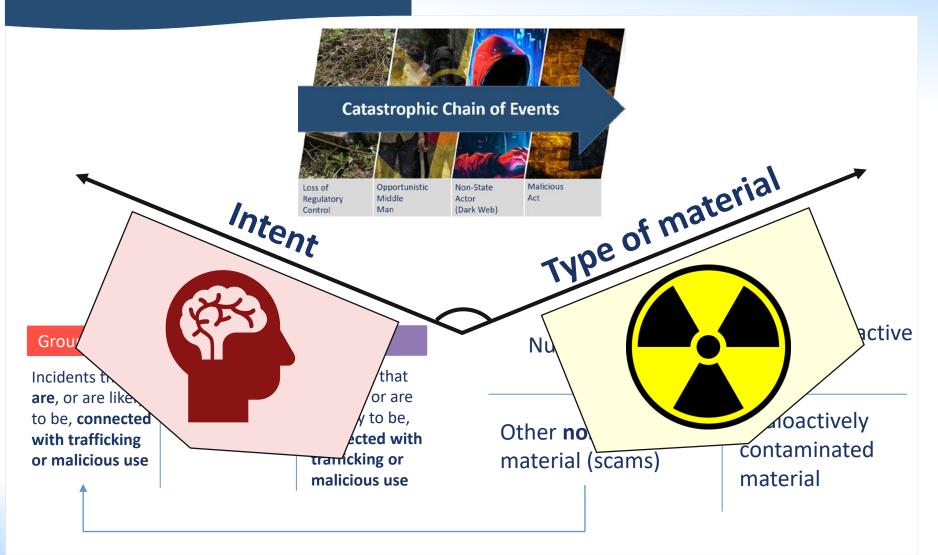

# **Catastrophic Chain of Events**

Loss of Regulatory Control Opportunistic Middle Man Non-State Actor (Dark Web) Malicious Act

Incidents of nuclear and other radioactive **material out of regulatory control** (MORC)

Opportunistic Middle Man

Opportunistic Middle Man Non-State Actor (Internet)

Opportunistic Middle Man Non-State Actor (Dark Web) Malicious Act

### by Group (criminal intent)

### by Type of Material